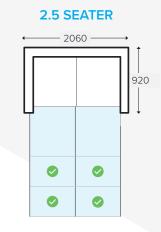

justable at the touch of a button - put your feet up and relax!                                                                      |
| DEVICE<br>CHARGING | USB ports                              | Convenient USB port located on the hand controller for charging phones & devices                                                                     |
| UPHOLSTERY         | Stocked in Chandler fabric             | Available in denim blue or dark grey Chandler fabric                                                                                                 |

#### SALES COLLATERAL AVAILABLE

- POS PAGE
- 150KG SASH SET
- SPECIFICATION / TRAINING SHEET











# **BENSON** SUITE

#### **MEASUREMENTS & ELECTRIC FEATURES**

### 2.5 SEATER + CHAISE 2830 1560 POWER RECLINE **USB CHARGERS**