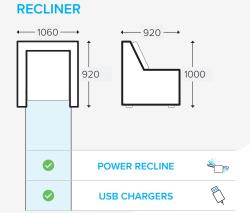

#### **MEASUREMENTS & ELECTRIC FEATURES**

### 2.5 SEATER + CHAISE 2830 1560 POWER RECLINE **USB CHARGERS**