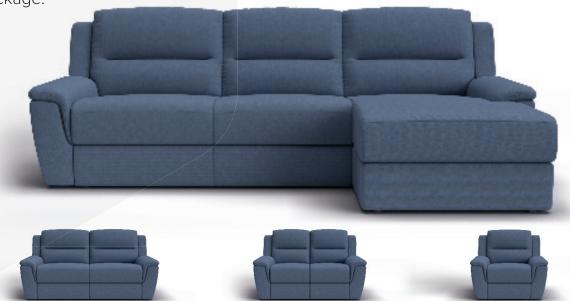

## **BENSON**

The Benson is a comfortable, spacious lounge in options of 2.5 seater + chaise, 2.5 seater, 2 seater and recliner. Modern amenities of power recline and USB chargers complete this lounge package.

2.5 SEATER + CHAISE
FEATURES 2 POWERED RECLINERS
PLUS FIXED CHAISE

STRUCTURAL WARRANTY

**FOAM** WARRANTY

MECHANICAL WARRANTY

**ELECTRICAL** WARRANTY

FABRIC WARRANTY