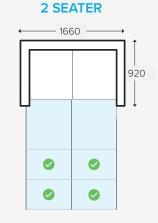

stable at the touch of a button - put your feet up and relax!                                                                      |
| DEVICE<br>CHARGING | USB ports                              | Convenient USB port located on the hand controller for charging phones & devices                                                                     |
| UPHOLSTERY         | Stocked in Chandler fabric             | Available in denim blue or dark grey Chandler fabric                                                                                                 |

#### SALES COLLATERAL AVAILABLE

- POS PAGE
- 150KG SASH SET
- SPECIFICATION / TRAINING SHEET











# **BENSON** SUITE

#### **MEASUREMENTS & ELECTRIC FEATURES**

### 2.5 SEATER + CHAISE 2830 1560 POWER RECLINE **USB CHARGERS**